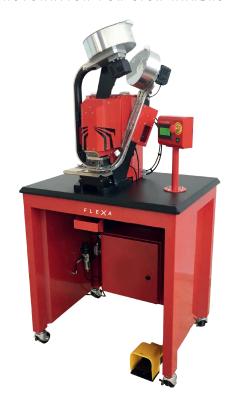

## **GHOST MP / GHOST MP METAL**

## AUTOMATIC SELF-PERFORATING PUNCHING MACHINE

High-performing automatic self-perforating punching machine for heavy PVC banners and textiles. Designed to be solid and durable. For high volumes users.

- > Fully automatic and extremely fast punching machine available in two versions:
  - 1. Ghost MP for plastic clear eyelets;
  - 2. Ghost MP Metal for nickel plated steel eyelets
- > High performing: up to 60 eyelets per minutes
- > Electro-mechanical working mode: by pushing the foot pedal the machine punches a hole in the material and applies the eyelet and the washer in one single operation
- Specific pre-cutting function to avoid the curling of fabrics or very light materials: puncture + application of the eyelet in two different phases
- Automatic loading of eyelets and washers for hands free working operations
- Absolute precise application thanks to the laser pointer Positioning washer sensor: the machine does not work if the washer is not in place

- > Adjustment of cutting pressure and eyelets closing
- > Touch screen control panel to easily set up the parameters such as: standard cutting, pre-cutting and many other functions
- > Powerful engine to cut through heavy materials
- Solid and safe construction to satisfy high performances over time