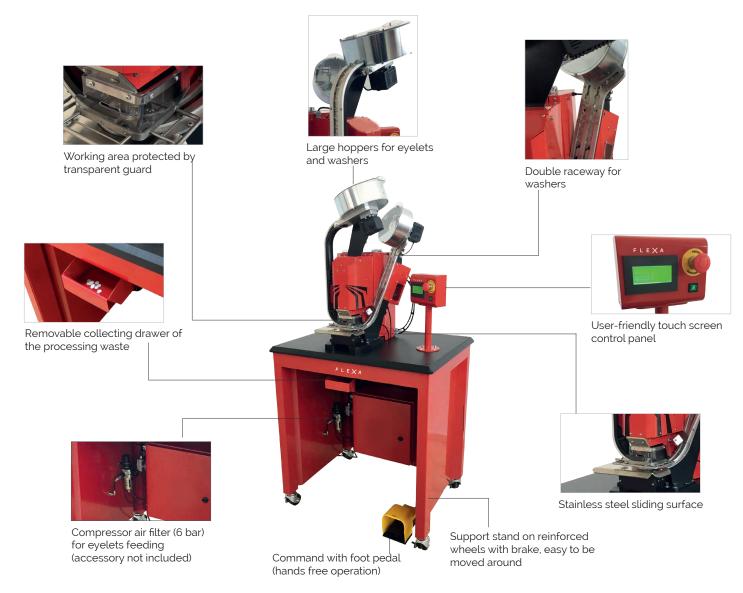

## AUTOMATIC SELF-PERFORATING PUNCHING MACHINE

High-performing automatic self-perforating punching machine for heavy PVC banners and textiles. Designed to be solid and durable. For high volumes users.

- > Fully automatic and extremely fast punching machine available in two versions:
  - 1. Ghost MP for plastic clear eyelets;
  - 2. Ghost MP Metal for nickel plated steel eyelets
- > High performing: up to 60 eyelets per minutes
- > Electro-mechanical working mode: by pushing the foot pedal the machine punches a hole in the material and applies the eyelet and the washer in one single operation
- Specific pre-cutting function to avoid the curling of fabrics or very light materials: puncture + application of the eyelet in two different phases
- Automatic loading of eyelets and washers for hands free working operations
- Absolute precise application thanks to the laser pointer Positioning washer sensor: the machine does not work if the washer is not in place

- > Adjustment of cutting pressure and eyelets closing
- > Touch screen control panel to easily set up the parameters such as: standard cutting, pre-cutting and many other functions
- > Powerful engine to cut through heavy materials
- Solid and safe construction to satisfy high performances over time

Air compressor required (not included). Silent oil free model provided by Flexa: 230 V - 50 HZ - 60 db

Manufactured in compliance with CE regulations

Follow us: