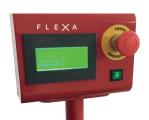

- > Adjustment of cutting pressure and eyelets closing
- > Touch screen control panel to easily set up the parameters such as: standard cutting, pre-cutting and many other functions
- > Powerful engine to cut through heavy materials
- Solid and safe construction to satisfy high performances over time