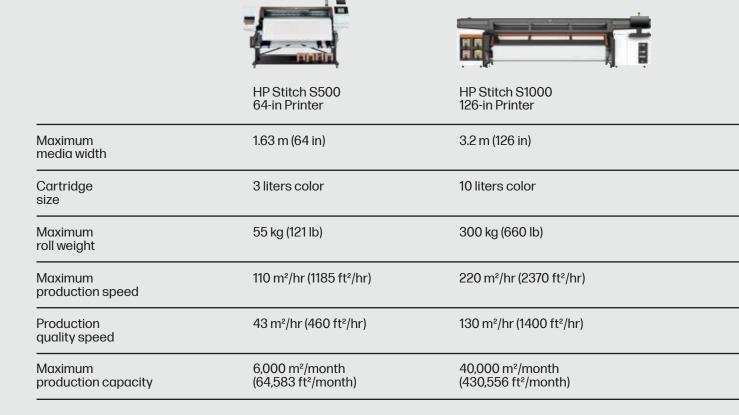

## HP Stitch dye sublimation printers

HP Stitch dye-sub printers offer vibrant and accurate colors across the fleet and over time. They are ideal for large format textile printing and allow applications such as curtains, cushions, upholstery, etc.