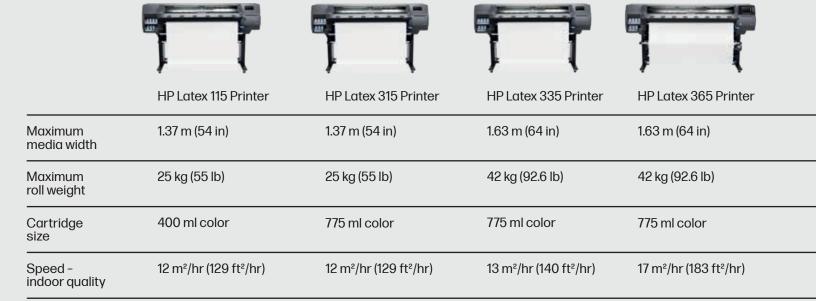

|                        | HP Latex 115 Print and<br>Cut Plus Solution | HP Latex 315 Print and<br>Cut Plus Solution | HP Latex 335 Print and<br>Cut Plus Solution |
|------------------------|---------------------------------------------|---------------------------------------------|---------------------------------------------|
| Maximum<br>media width | 1.37 m (54 in)                              | 1.37 m (54 in)                              | 1.63 m (64 in)                              |
| Maximum<br>roll weight | 25 kg (55 lb)                               | 25 kg (55 lb)                               | 42 kg (92.6 lb)                             |
| Cartridge<br>size      | 400 ml color                                | 775 ml color                                | 775 ml color                                |
| Speed - indoor quality | 12 m²/hr (129 ft²/hr)                       | 12 m²/hr (129 ft²/hr)                       | 13 m²/hr (140 ft²/hr)                       |